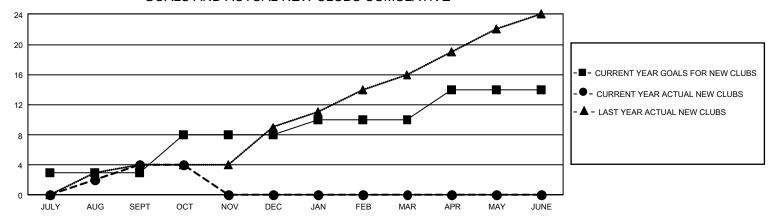

## GOALS AND ACTUAL NEW CLUBS CUMULATIVE

## GMT Constitutional Area 8, Group D

REPORT DOES NOT INCLUDE CLUBS IN UNDISTRICTED AREAS.

| Clubs                 |               |           |               | Members               |                         |                         |                                                    |
|-----------------------|---------------|-----------|---------------|-----------------------|-------------------------|-------------------------|----------------------------------------------------|
| RESULTS FOR 2021-2022 |               |           |               | RESULTS FOR 2021-2022 |                         |                         |                                                    |
| QUARTER               | NEW CLUB GOAL | NEW CLUBS | DROPPED CLUBS | QUARTER ME            | MBER GROWTH NET<br>GOAL | MEMBER GROWTH<br>ACTUAL | DROPPED MEMBERS<br>ACTUAL (including<br>transfers) |
| JULY/AUG/SEPT         | 9             | 4         | 15            | JULY/AUG/SEPT         | 58                      | 185                     | 381                                                |
| OCT/NOV/DEC           | 15            | 0         | 0             | OCT/NOV/DEC           | 85                      | 137                     | 84                                                 |
| JAN/FEB/MAR           | 6             | 0         | 0             | JAN/FEB/MAR           | 55                      | 0                       | 0                                                  |
| APR/MAY/JUNE          | 12            | 0         | 0             | APR/MAY/JUNE          | 75                      | 0                       | 0                                                  |