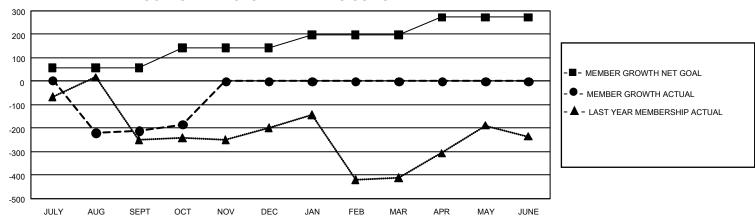

## GOALS AND ACTUAL MEMBERS CUMULATIVE

| DROPPED CLUBS: 15 |     | 56 CLUBS OF 199 ADDED 1 OR<br>MORE NEW MEMBERS | GENDER DISTRIBUTION                 |                |  |
|-------------------|-----|------------------------------------------------|-------------------------------------|----------------|--|
|                   |     |                                                | MALE                                | 1,603 (40.78%) |  |
|                   |     |                                                | FEMALE                              | 2,324 (59.12%) |  |
| DROPPED MEMBERS   |     |                                                | NON BINARY                          | 1 (0.03%)      |  |
| DECEASED          | 7   |                                                | PREFER NOT TO ANSWER                | 3 (0.08%)      |  |
| CLUB CANCELLED    | 245 |                                                | TOTAL FAMILY UNIT MEMBERS 63        |                |  |
| OTHER             | 213 | CLICK HERE FOR                                 | TOTAL PARMET STATE MEMBERS          |                |  |
| TOTAL             | 465 | CUMULATIVE MEMBERSHIP DATA                     | FAMILY MEMBERS PAYING HALF DUES 380 |                |  |

## GMT Constitutional Area 8, Group D

REPORT DOES NOT INCLUDE CLUBS IN UNDISTRICTED AREAS.

| Clubs                 |               |           |               | Members               |                         |                         |                                                    |
|-----------------------|---------------|-----------|---------------|-----------------------|-------------------------|-------------------------|----------------------------------------------------|
| RESULTS FOR 2021-2022 |               |           |               | RESULTS FOR 2021-2022 |                         |                         |                                                    |
| QUARTER               | NEW CLUB GOAL | NEW CLUBS | DROPPED CLUBS | QUARTER ME            | MBER GROWTH NET<br>GOAL | MEMBER GROWTH<br>ACTUAL | DROPPED MEMBERS<br>ACTUAL (including<br>transfers) |
| JULY/AUG/SEPT         | 9             | 4         | 15            | JULY/AUG/SEPT         | 58                      | 185                     | 381                                                |
| OCT/NOV/DEC           | 15            | 0         | 0             | OCT/NOV/DEC           | 85                      | 137                     | 84                                                 |
| JAN/FEB/MAR           | 6             | 0         | 0             | JAN/FEB/MAR           | 55                      | 0                       | 0                                                  |
| APR/MAY/JUNE          | 12            | 0         | 0             | APR/MAY/JUNE          | 75                      | 0                       | 0                                                  |